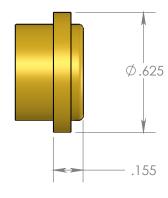

**ASSEMBLED** 

## Motor

- 1. ALL DIMENSIONS FROM EDGE, THEORETICAL SHARP CORNER, CONSTRUCTION GEOMETRY, OR HOLE CENTER
- 2. SPECIFY FINISH WHEN PLACING ORDER

PROPRIETARY AND CONFIDENTIAL
THE INFORMATION CONTAINED IN THIS DRAWING IS THE SOLE PROPERTY OF
MERIT METAL PRODUCTS INC. ANY REPRODUCTION IN PART OR AS A WHOLI
WITHOUT THE WRITTEN PERMISSION OF MERIT METAL PRODUCTS INC. IS



FINE BRASS HARDWARE

Merit Metal Products Inc.
242 Valley Road
Warrington, PA 18976
P 215-343-2500 F 215-343-4839

|  | UNLESS OTHERWISE SPECIFIED: |           | NAME | DATE     |
|--|-----------------------------|-----------|------|----------|
|  | DIMENSIONS ARE IN INCHES    | DRAWN     | WCB  | 10/15/09 |
|  |                             | MGT APPR. |      |          |
|  |                             |