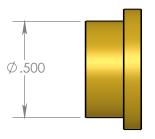

**ASSEMBLED** 

## Motor

- 1. ALL DIMENSIONS FROM EDGE, THEORETICAL SHARP CORNER, CONSTRUCTION GEOMETRY, OR HOLE CENTER
- 2. SPECIFY FINISH WHEN PLACING ORDER

PROPRIETARY AND CONFIDENTIAL
THE INFORMATION CONTAINED IN THIS DRAWING IS THE SOLE PROPERTY OF
MERIT METAL PRODUCTS INC. ANY REPRODUCTION IN PART OR AS A WHOLI
WITHOUT THE WRITTEN PERMISSION OF MERIT METAL PRODUCTS INC. IS



FINE BRASS HARDWARE

Merit Metal Products Inc.
242 Valley Road
Warrington, PA 18976
P 215-343-2500 F 215-343-4839

|  | UNLESS OTHERWISE SPECIFIED: |           | NAME | DATE     |
|--|-----------------------------|-----------|------|----------|
|  | DIMENSIONS ARE IN INCHES    | DRAWN     | WCB  | 10/15/09 |
|  |                             | MGT APPR. |      |          |
|  |