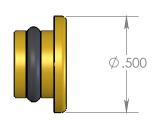

**ASSEMBLED** 

## Motor

- 1. ALL DIMENSIONS FROM EDGE, THEORETICAL SHARP CORNER, CONSTRUCTION GEOMETRY, OR HOLE CENTER
- 2. SPECIFY FINISH WHEN PLACING ORDER

PROPRIETARY AND CONFIDENTIAL
THE INFORMATION CONTAINED IN THIS DRAWING IS THE SOLE PROPERTY OF
MERIT METAL PRODUCTS INC. ANY REPRODUCTION IN PART OR AS A WHOLI
WITHOUT THE WRITTEN PERMISSION OF MERIT METAL PRODUCTS INC. IS



FINE BRASS HARDWARE

Merit Metal Products Inc.
242 Valley Road
Warrington, PA 18976
P 215-343-2500 F 215-343-4839

|  | UNLESS OTHERWISE SPECIFIED: |           | NAME | DATE     |
|--|-----------------------------|-----------|------|----------|
|  | DIMENSIONS ARE IN INCHES    | DRAWN     | WCB  | 10/15/09 |
|  |                             | MGT APPR. |      |          |
|  |