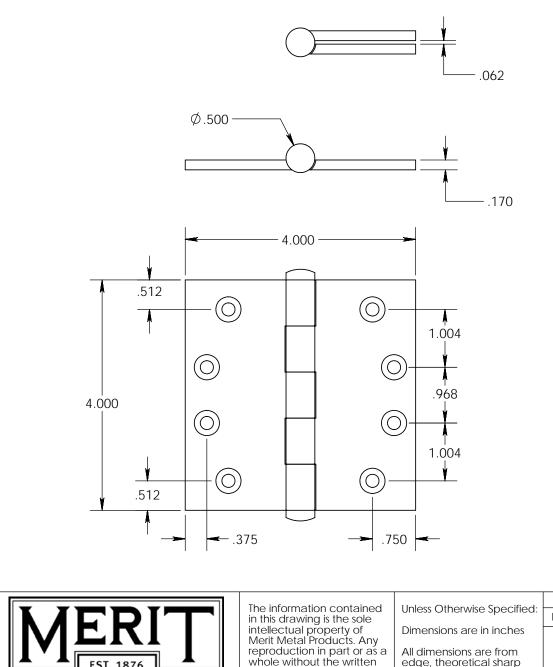

- Countersunk for #12 screws
- Shown with button finials
  Available with all standard finials
- Swaged for mortise application

| LEDIT                                                                                                 | in this drawing is the sole<br>intellectual property of<br>Merit Metal Products. Any<br>reproduction in part or as a All dimensions are from | Unless Otherwise Specified: | Drawn:  | NAME<br>SKP | DATE<br>1/20/15 | TITLE:                 | Heavy Gauge Plain |
|-------------------------------------------------------------------------------------------------------|----------------------------------------------------------------------------------------------------------------------------------------------|-----------------------------|---------|-------------|-----------------|------------------------|-------------------|
| Merit Merit Products Inc.<br>242 Valley Road<br>Warrington, PA 18976<br>P 215-343-2500 F 215-343-4839 |                                                                                                                                              | edge, theoretical sharp     | Comment |             | PART.           | Bearing Hinge - 4"x 4" |                   |